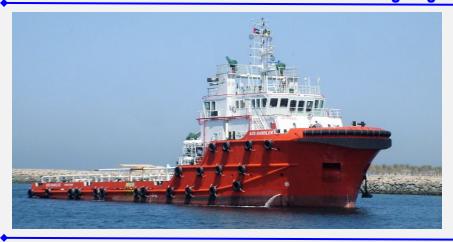

# **AOS HANDLER**



www.atlanticnavigation.com

# GENERAL PARTICULARS

Year of Build / Place : 2010 / China IMO Number : 9592630 Call Sign : HO5899 Flag / Port of Registry : Panama / Panama

Class : BV

Notation : I ★ Hull ★ Mach, Tug, Supply Vessel

Fire Fighting Ship 1 – Water Spraying, Special Service- Anchor Handling,

Unrestricted Navigation, 

★ DYNAPOS – AM / AT

GRT / NRT : 1537 / 461

Vessel Manager : Atlantic Maritime Group

#### **DIMENSIONS**

Length OA : 58.70 m Length BP : 53.20 m **Breadth** : 14.60 m : 5.50 m Depth Draft (Maximum) : 4.76 m Displacement @ Max. Draft : 2816.25 T Deadweight : 1395.34 T Lightship : 1420.91 T

# **MACHINERY**

Main Engine : 2 x Caterpillar 3516 B @ 1600 RPM

Total: 5150 BHP; 3840 kW

Gear Box : Reintjes

Main Generator : 3 x Caterpillar C18,