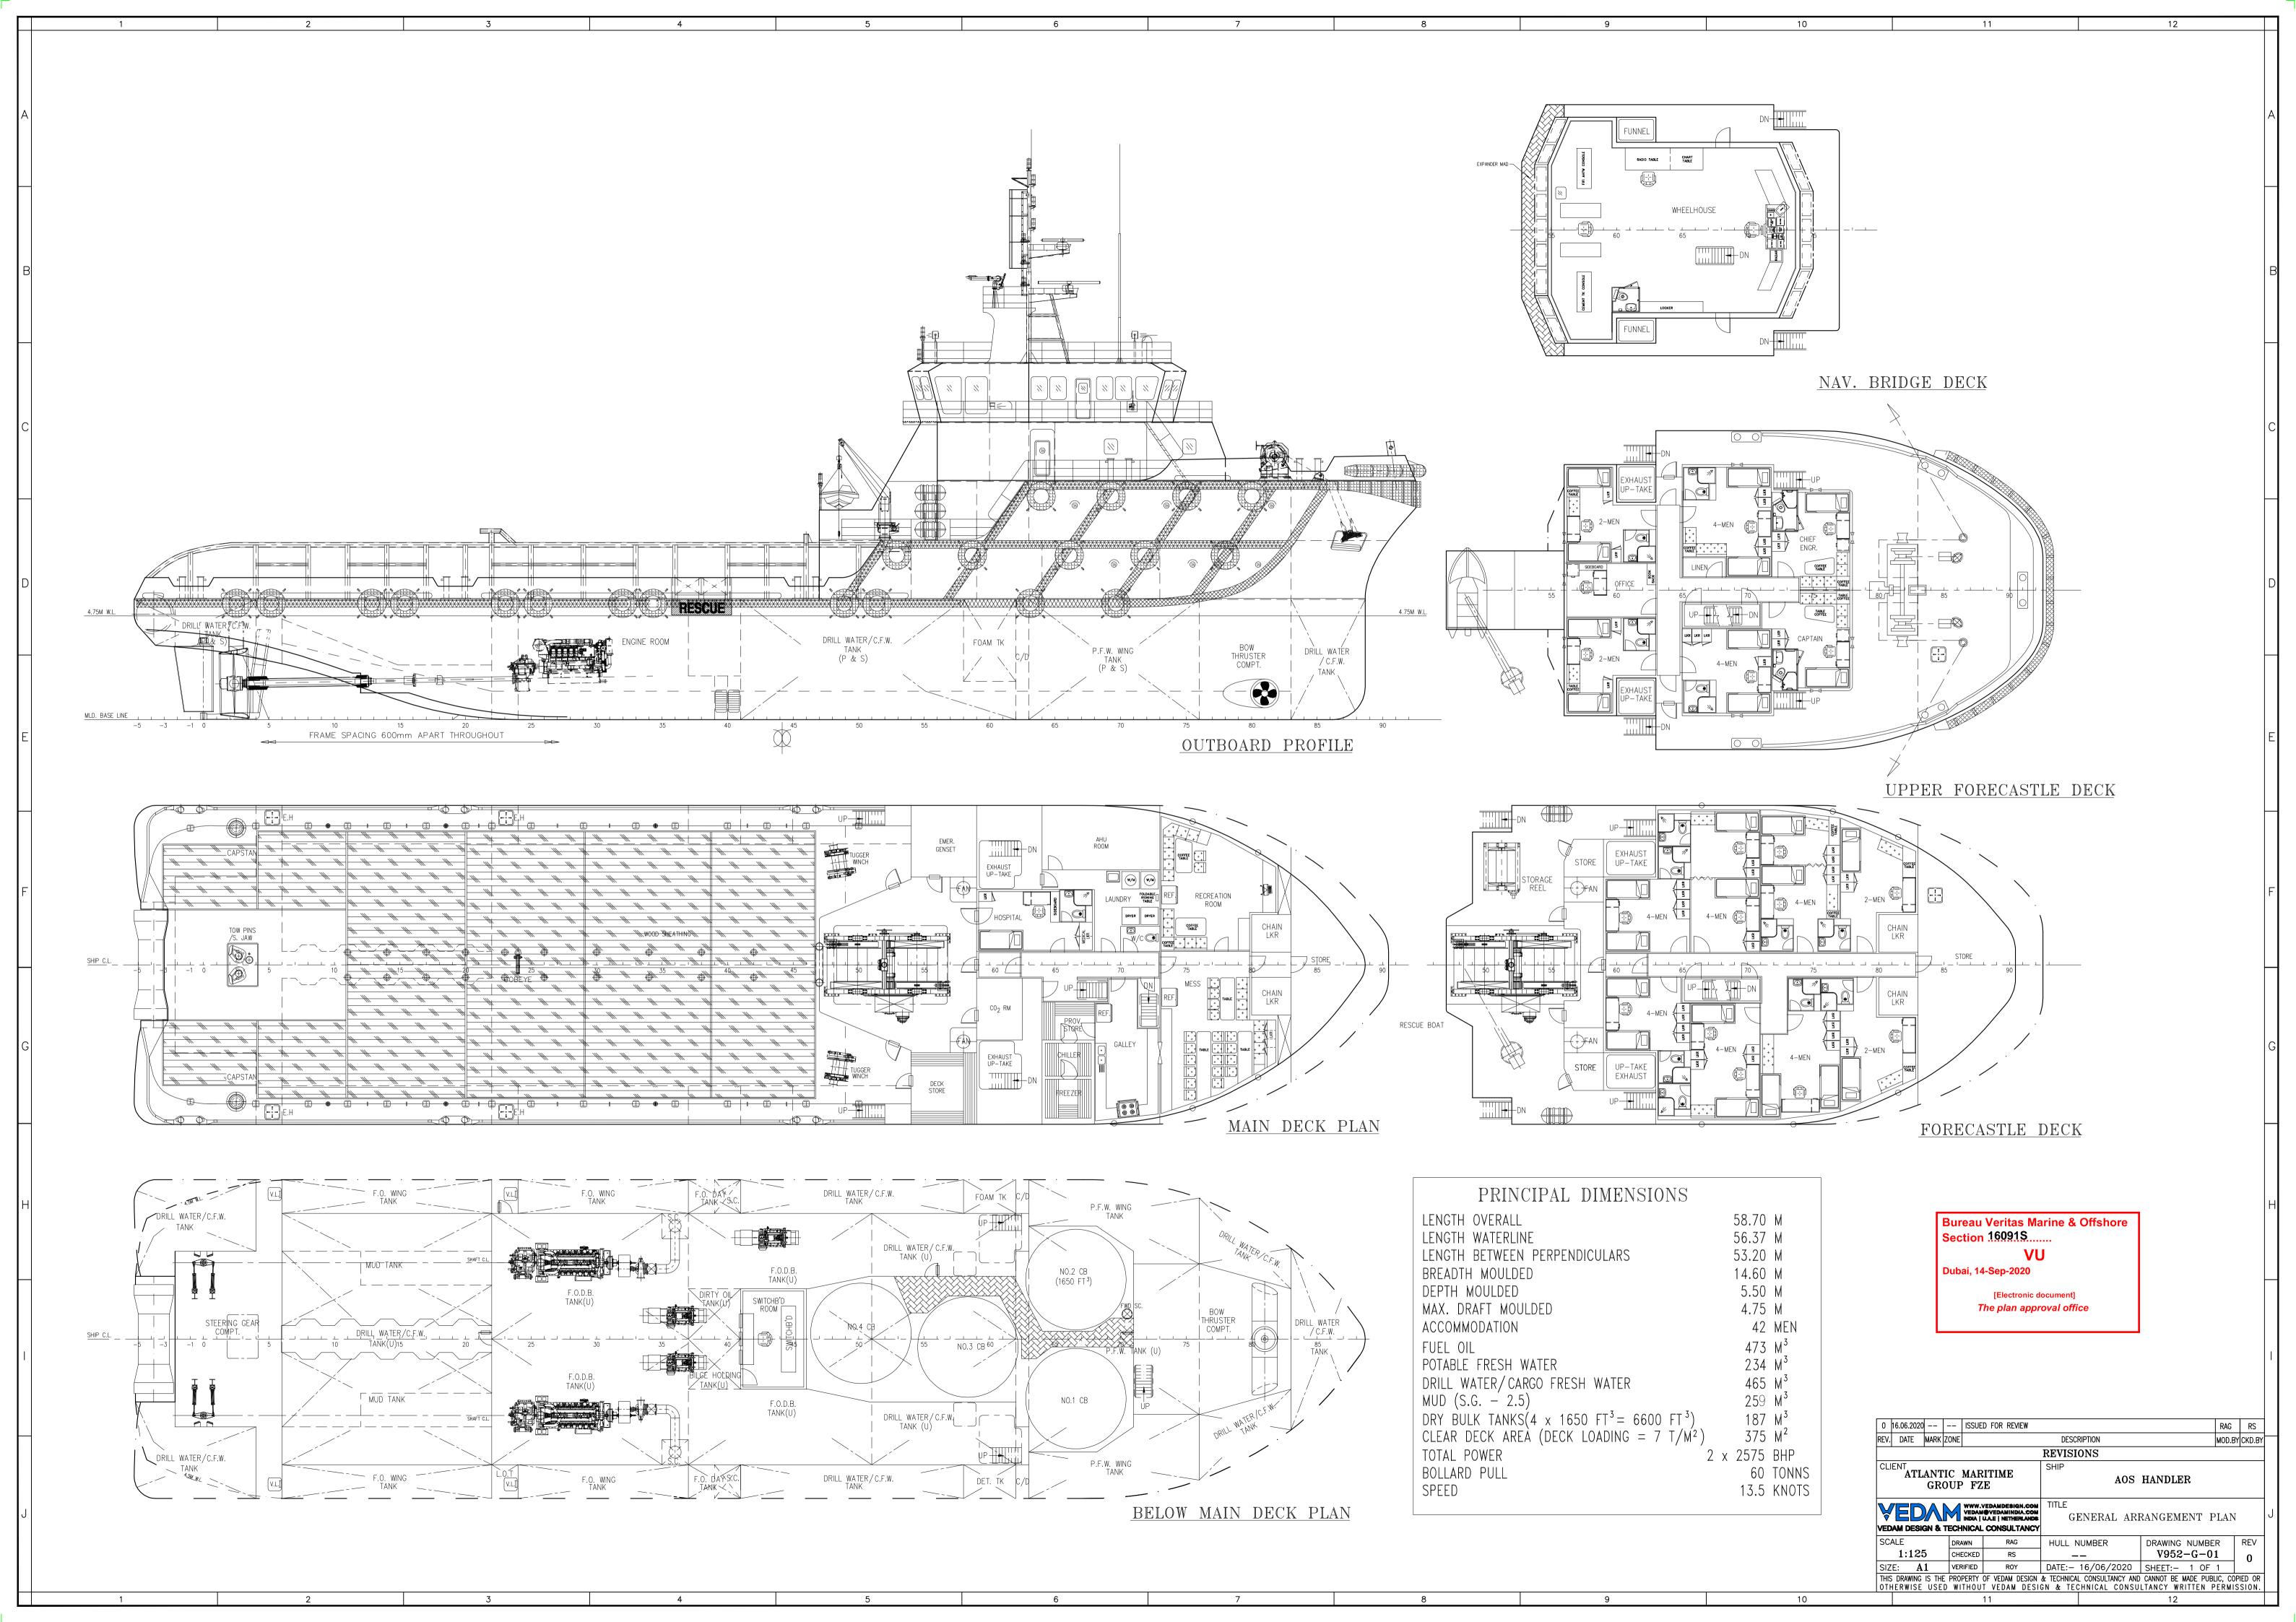

#### **DIMENSIONS**

Length OA : 58.70 m Length BP : 53.20 m **Breadth** : 14.60 m : 5.50 m Depth Draft (Maximum) : 4.76 m Displacement @ Max. Draft : 2816.25 T Deadweight : 1395.34 T Lightship : 1420.91 T

# ACCOMMODATION 1 Man Cabin

 1 Man Cabin
 : 2 Nos

 2 Man Cabin
 : 4 Nos

 4 Man Cabin
 : 8 Nos

 Total
 : 42 Person

 Hospital
 :1 No

 Recreation Room
 :1 No

 Mess Room
 :1 No