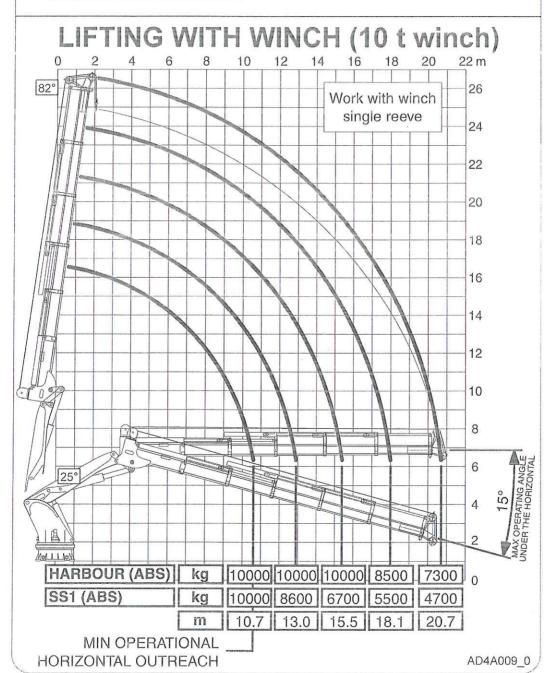

#### **DECK MACHINERY & EQUIPMENT**

**Deck Crane** : 1 x Hydraulic Knuckle Boom Pedestal Crane On Board SWL : Main Hook 32 T @ 6 m & 7.5 T @ 20.10 m Radius Aux Hook 10 T @ 10.7 m & 7.3 T @ 20.7 m Radius Off Board SWL : Main Hook 25 T @ 6 m & 5.6 T @ 20.1 m Radius Aux Hook 10 T @ 10.7 m & 4.7 T @ 20.7 m Radius