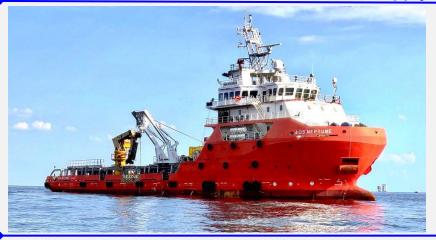

## AOS NEPTUNE



www.atlanticnavigation.com

#### GENERAL PARTICULARS

Year of Build / Place : 2015 / China **IMO Number** : 9783629 Call Sign : 3EYF6 Flag / Port of Registry : Panama / Panama

Class

: A1, FFV1, OSR-C2, Offshore Support Vessel, **Notation** 

Supply, E, 

AMS, 

ACCU, 

DPS-2

GRT / NRT : 2987 / 924

: Atlantic Maritime Group Vessel Manager

#### **DIMENSIONS**

Length OA : 75.00 m Length BP : 64.47 m : 17.25 m **Breadth** Depth : 8.00 m Draft (Maximum) : 6.60 m Displacement @ Max. Draft : 5732 T Deadweight @ Max. Draft : 3241 T Lightship : 2491 T

#### **MACHINERY**

: 2 x Yanmar 8EY26W @ 750 RPM Main Engine

Total: 6000 BHP; 4420 kW : KUMERA (Fi - Fi / Shaft)

**Gear Box** : 3 x Caterpillar C18, 492 kW, 415 V, 50Hz @ 1500 RPM **Main Generators Shaft Generators** : 2