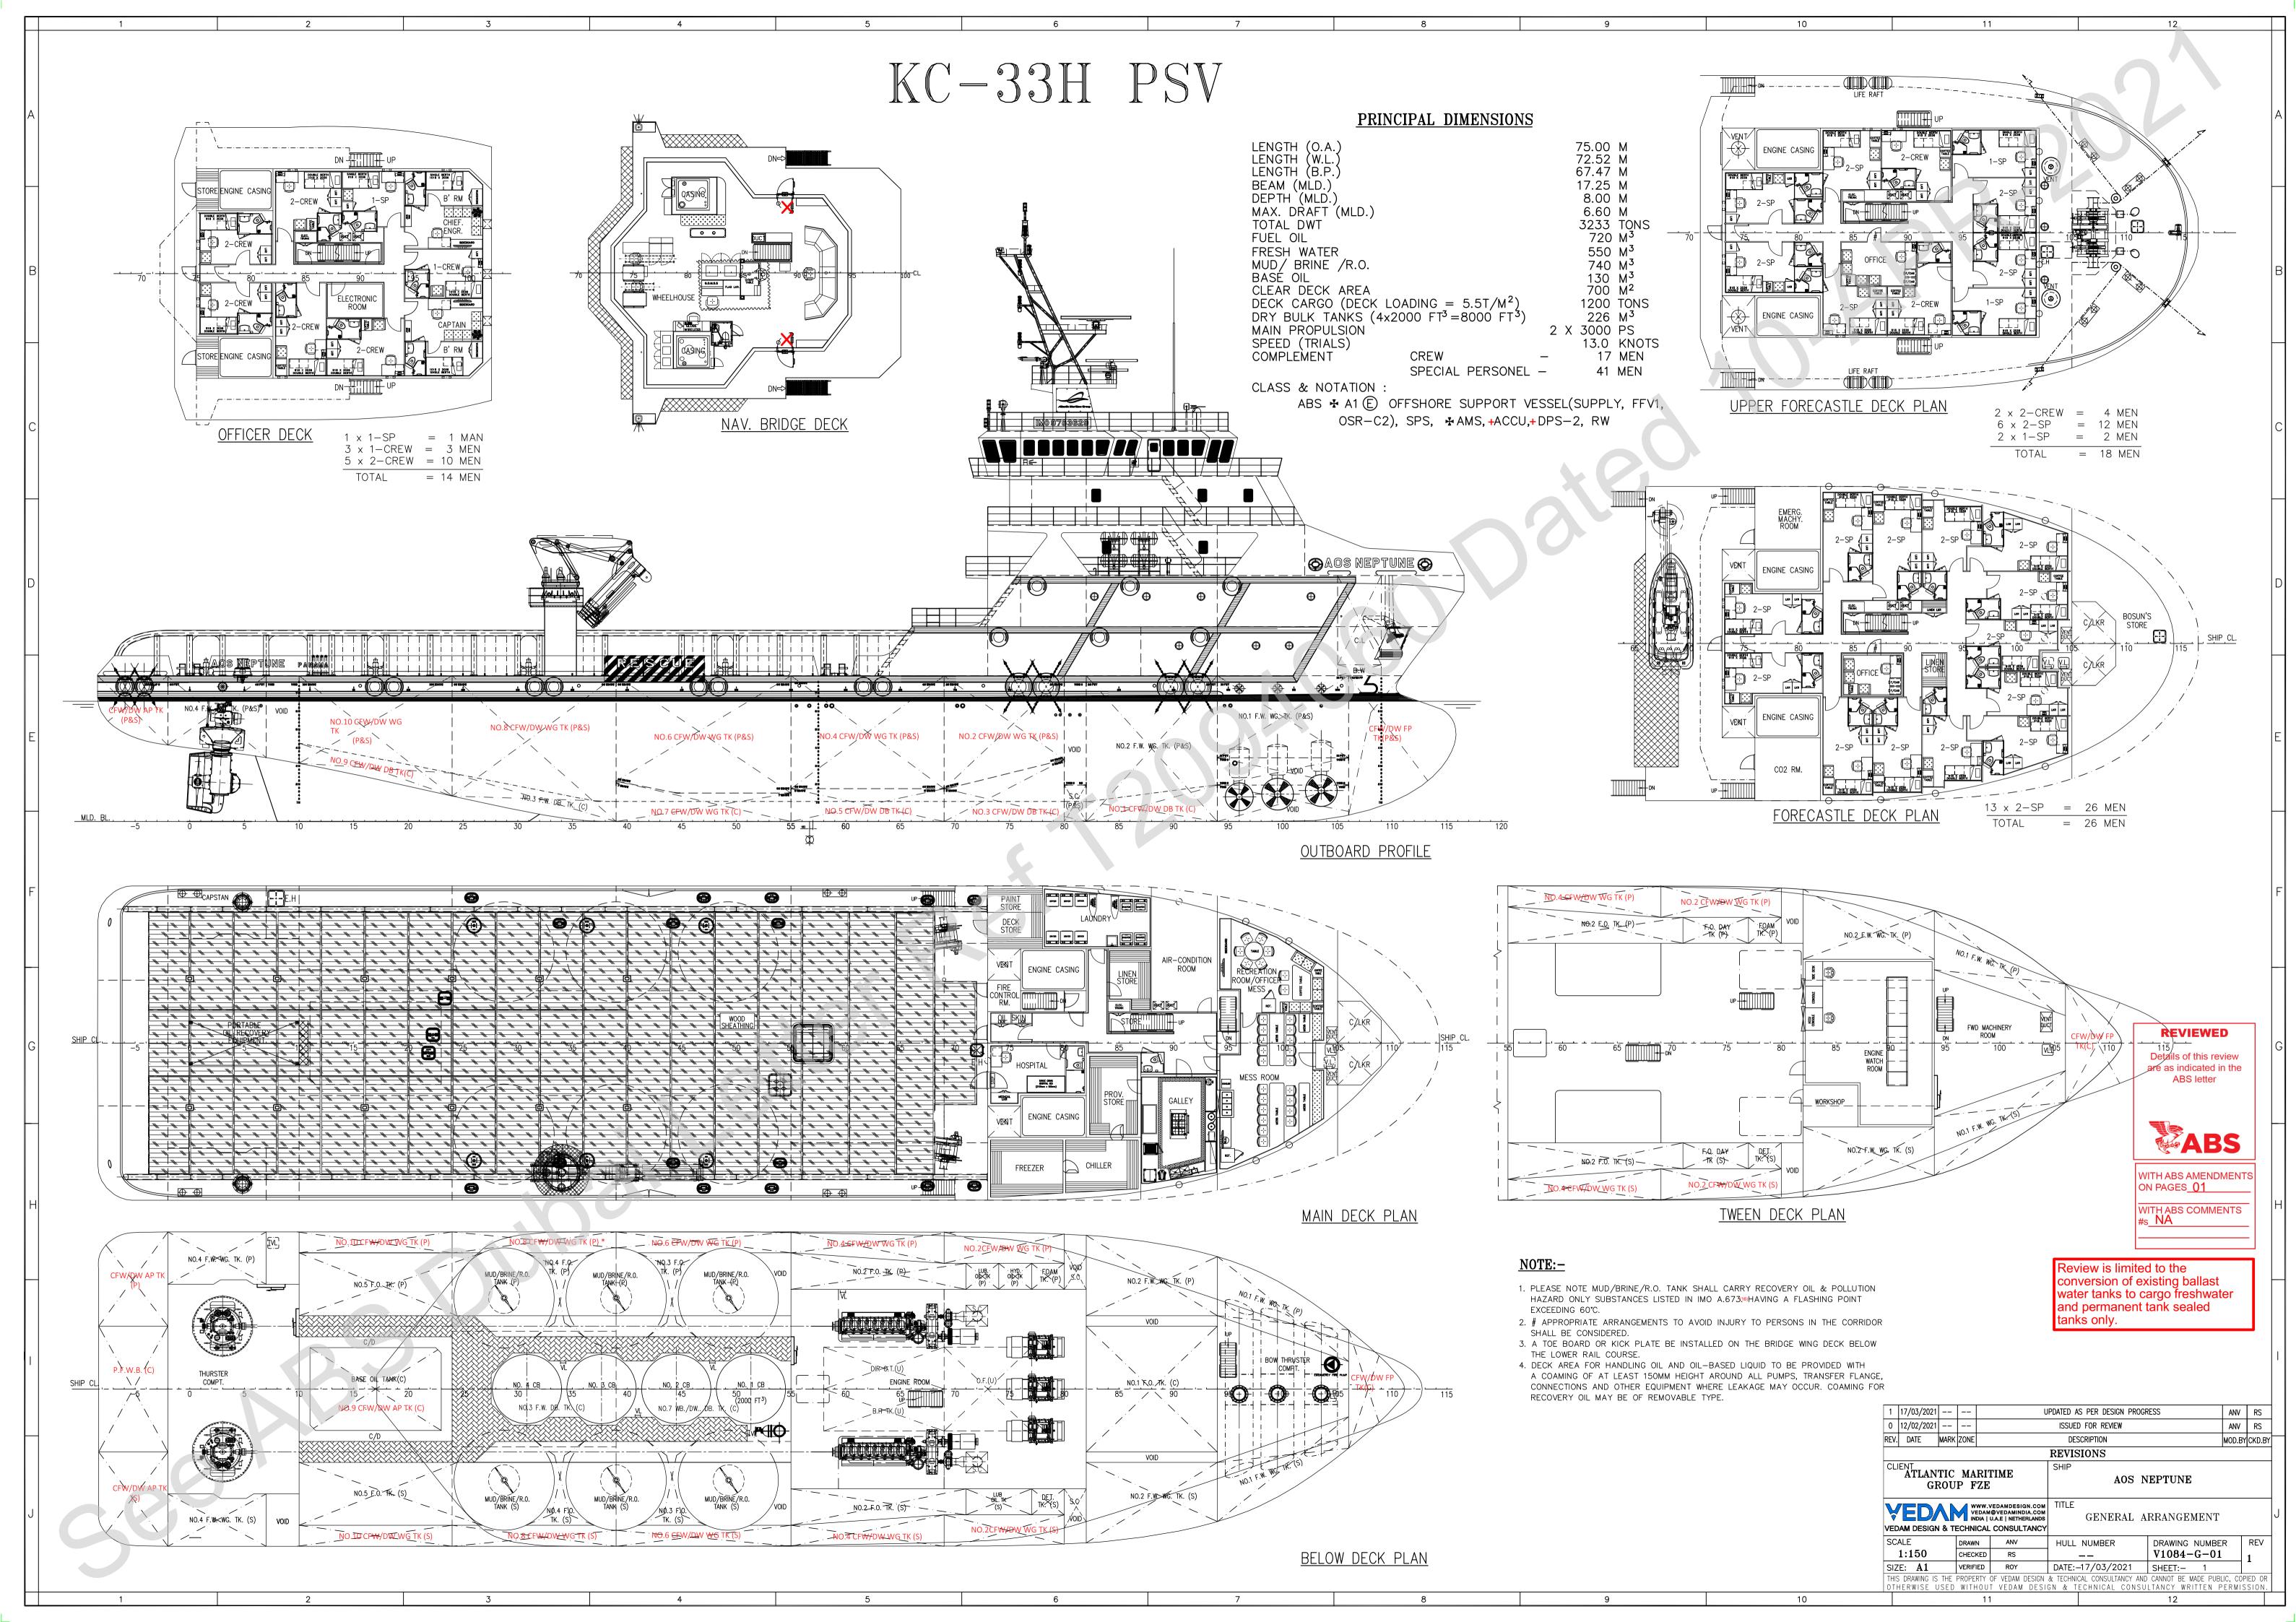

#### **DIMENSIONS**

Length OA : 75.00 m Length BP : 64.47 m : 17.25 m **Breadth** Depth : 8.00 m Draft (Maximum) : 6.60 m Displacement @ Max. Draft : 5732 T Deadweight @ Max. Draft : 3241 T Lightship : 2491 T

#### **MACHINERY**

: 2 x Yanmar 8EY26W @ 750 RPM Main Engine

Total: 6000 BHP; 4420 kW : KUMERA (Fi - Fi / Shaft)

**Gear Box** : 3 x Caterpillar C18, 492 kW, 415 V, 50Hz @ 1500 RPM **Main Generators Shaft Generators** : 2 x Cummins PM734E2, 1200 kW, 415 V, 50 Hz **Emergency Generator** : 1 x Cummins, 130 kW, 415 V, 50 Hz @ 1500 RPM : 2 x Kawasaki Rexpeller Azimuth Thruster, 245 RPM **Propellers Bow Thrusters** : 2 x Nakashima TCT - 150, Tunnel, 650 kW, 10 T Thrust 1 x Nakashima TCT - 135, Tunnel, 520 kW, 8 T Thrust

**Deck Cargo Space** : 700 m2 **Design Deck Load** : 5.5 T/m2 **Deck Cargo Capacity** : 1200 T Speed : 12.5 knots **Fuel Consumption** : 12 m3 / day @ CSR

21 m3 / day @ MCR

**Bulk Air Compressor** : 2 x 25.6 m3 / min @ 6 bar; Ingersoll Rand Starting / Service Air Compressor : 3 x 30 m3 / hr @ 30 bar