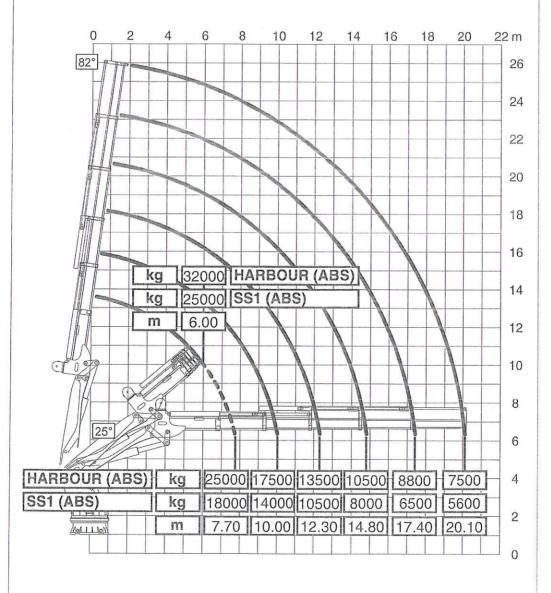

#### **DECK MACHINERY & EQUIPMENT**

**Deck Crane** : 1 x Hydraulic Knuckle Boom Pedestal Crane On Board SWL : Main Hook 32 T @ 6 m & 7.5 T @ 20.10 m Radius Aux Hook 10 T @ 10.7 m & 7.3 T @ 20.7 m Radius Off Board SWL : Main Hook 25 T @ 6 m & 5.6 T @ 20.1 m Radius Aux Hook 10 T @ 10.7 m & 4.7 T @ 20.7 m Radius